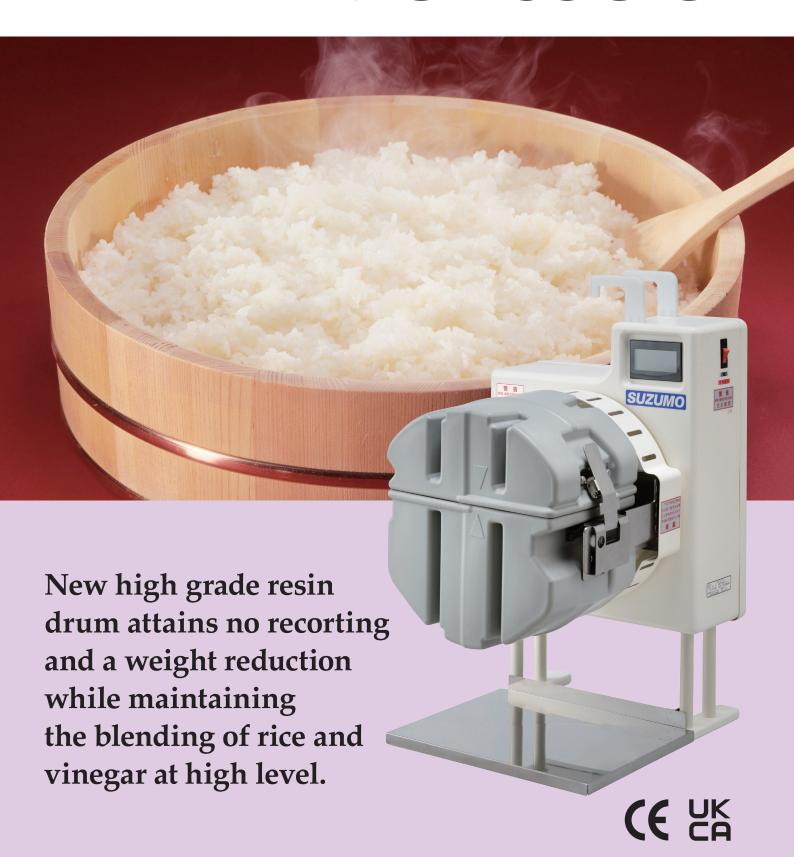

# Compact Cooked-Rice Mixer

# "SHARIKKA" MCR-SSC-CE

# Compact Cooked-Rice Mixer "SHARIKKA" MCR-SSC-CE

### **Features**

- •The compact design saves installation space, ideal for a small kitchen.
- Touch-panel screens enable easy operation.
- •Blending method without pressure on rice enables to produce highest quality "shari" (sushi rice) just like experienced sushi chef's make.
- •Three different pre-set blending programs are selectable, depending on the type and amount of rice.
- Rice can be cooled down to the appropriate temperature by a built-in blower during the blending process.
- Available for various applications; "Shari" blended with sushi vinegar, mixed rice with assorted mixtures, loosened rice in fluffier condition and etc.
- •The "shari" or processed rice is easily discharged from the drum by a simple touch operation.
- Easy cleaning is possible as washable parts can be dismantled and reassembled without tools.
- High grade non-stick resin eliminates Teflon coating and provides easy handling and cleaning.