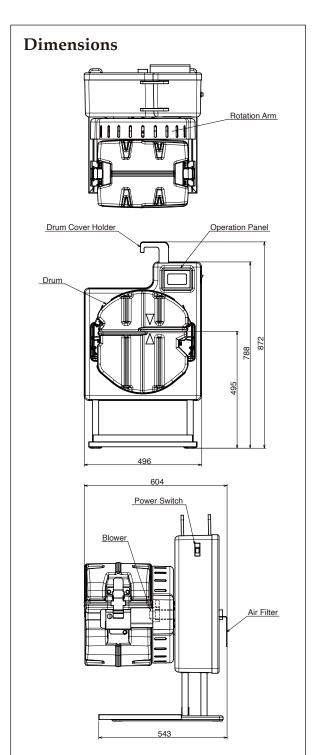

# **External dimensions**

Width 496mm Depth 604mm Height 872mm

## Mechanism

Fully automatic

(Placing the rice and sushi vinegar into the drum is done manually.)

- \* Designs and specifications subject to change without notice.
- \* Please follow the directions in the operations manual when handling the machine.
- \* While capacity expresses the machine's performance capabilities, it is predicated upon the machine being operated correctly.